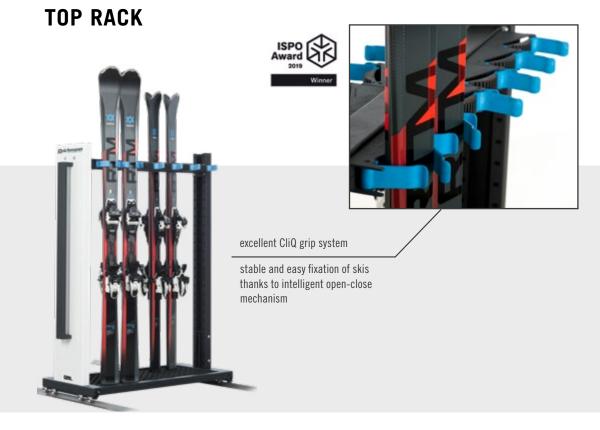

## **TOP** The award-winning storage solution

The new TOP RACK features the innovative CliQ handle system, which won the ISPO Award 2019.

This system combines three special features: Exceptionally fast input and removal of the skis with just one hand, firm fixation of the skis in the clever CliQ grip system as well as the appealing presentation and space-saving storage by the arrangement in the 22° angle.

The specially developed CliQ holders with extra robust, automatic open-close mechanism ensure a firm hold of skis of different widths and lengths.

With the innovative handle system - the CliQ - skis are easily and securely fixed in pairs in the storage system. The bottom of the rack includes a water tub and a rubber mat.