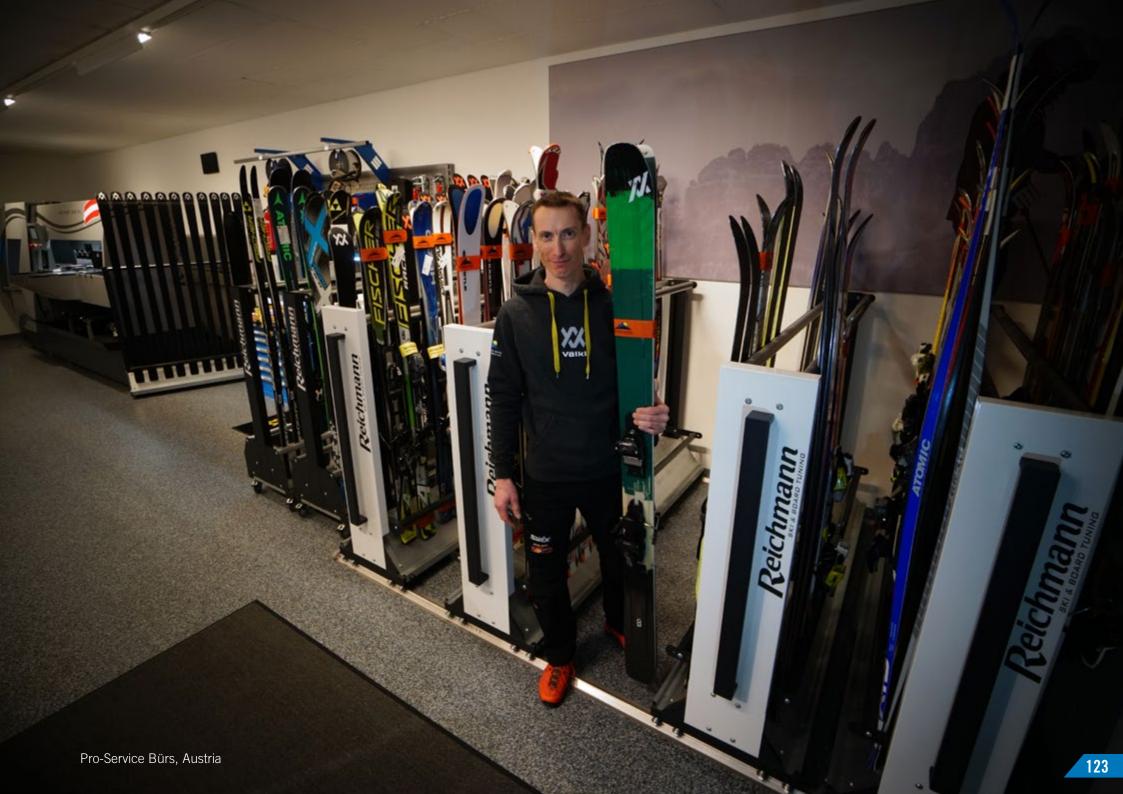

x 1'6" x 4'7" | 19        | 1055596                | 1069660                | * Ski<br>of sla |
| 1800 x 450 x 1400 mm / 5'11" x 1'6" x 4'7" | 24        | 1055597                | 1069661                | 01 3101         |
| 2000 x 450 x 1400 mm / 6'7" x 1'6" x 4'7"  | 27        | 1055598                | 1069662                |                 |
| 2400 x 450 x 1400 mm / 7'10" x 1'6" x 4'7" | 33        | 1055599                | 1069663                |                 |
| 3000 x 450 x 1400 mm / 9'11" x 1'6" x 4'7" | 42        | 1063516                | 1069664                |                 |
| 4000 x 450 x 1400 mm / 13'1" x 1'6" x 4'7" | 54        | 1069461                | 1069665                |                 |

\* Ski pairs (based on the average width of slalom carving skis).