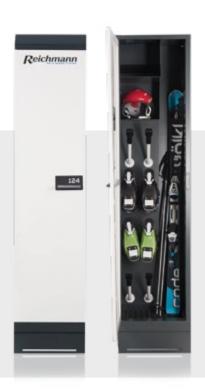

## **DEPOT LOCKER 350**

The safe storage and drying of the winter sports equipment for you or the whole family. For the best possible use of space, the DEPOT LOCKERS are also available in direct connection (DOUBLE with two connected lockers).

# **DEPOT LOCKER 500**

The safe storage and drying of the winter sports equipment for you or the whole family. For the best possible use of space, the DEPOT LOCKERS are also available in direct connection (DOUBLE with two connected lockers).