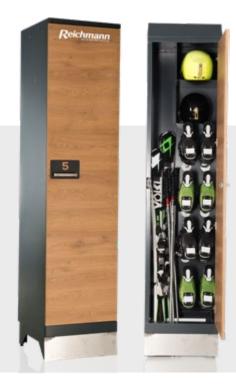

## **DEPOT LOCKER 350**

The safe storage and drying of the winter sports equipment for you or the whole family. For the best possible use of space, the DEPOT LOCKERS are also available in direct connection (DOUBLE with two connected lockers).

# **DEPOT LOCKER 500**

The safe storage and drying of the winter sports equipment for you or the whole family. For the best possible use of space, the DEPOT LOCKERS are also available in direct connection (DOUBLE with two connected lockers).