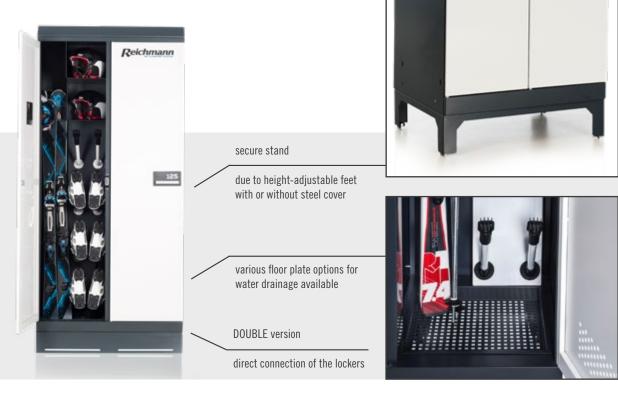

# **ADDITIONAL EQUIPMENT**

There are many options for covering and equipping the DEPOT LOCKERS, as well as practical solutions for draining melt water at the bottom of the cabinet. Let us advise you on which equipment suits you best.

## WATER DRAINAGE

- grated steel floor plate <sup>11</sup>
- rubber mat for floor plate
- stainless steel full floor plate with <sup>12</sup> water drainage