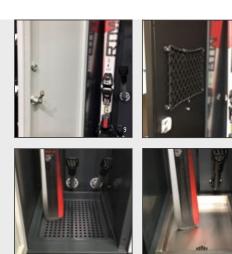

## **LOCKING SYSTEMS**

- standard key lock
- coin collect lock <sup>1</sup>
- coin return lock<sup>2</sup>
- electronic locking system <sup>3</sup>
- DigiLock Sola keypad lock <sup>4</sup>
- DigiLock Axis keypad lock with RFID reader

## **ACCESSORIES**

- mirror M or L 5
- door net M or L <sup>5</sup>
- additional hanger 6
- steel plate with door number<sup>7</sup>
- logo cut in door

- drying tube for gloves
- drying tube for helmets <sup>8</sup>