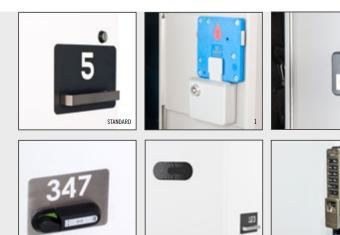

## **LOCKING SYSTEMS**

- standard key lock
- coin collect lock <sup>1</sup>
- coin return lock<sup>2</sup>
- electronic locking system <sup>3</sup>
- DigiLock Sola keypad lock <sup>4</sup>
- DigiLock Axis keypad lock with RFID reader

## **ACCESSORIES**

- mirror M or L 5
- door net M or L <sup>5</sup>
- additional hanger 6
- steel plate with door number<sup>7</sup>
- logo cut in door

- drying tube for gloves
- drying tube for helmets <sup>8</sup>