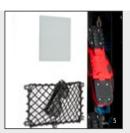

## **ACCESSORIES**

- mirror M or L 5
- door net M or L <sup>5</sup>
- additional hanger 6
- steel plate with door number<sup>7</sup>
- logo cut in door

- drying tube for gloves
- drying tube for helmets <sup>8</sup>