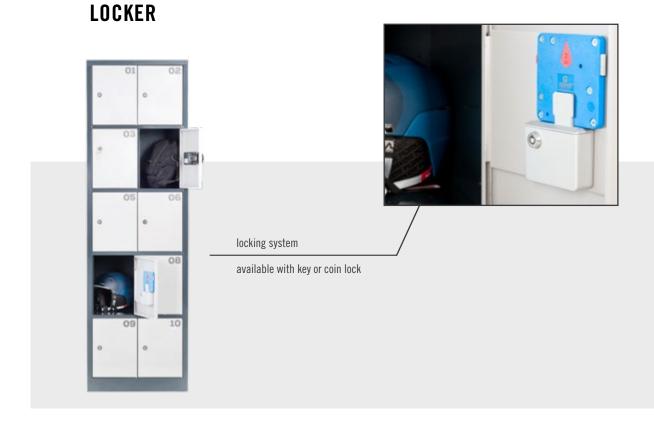

# **DEPOT LOCKERS** & LOCKERS

Safe storage of your valuables

In the LOCKER you can easily store small items such as bags, street shoes or other valuables.

The DEPOT LOCKERS, on the other hand, have been developed to store the complete winter sports equipment. In the closets boot drying tubes are integrated to dry the damp shoes from day to night.

The storage cabinets can be purchased with different locking systems. LOCKERS with key or coin lock and DEPOT LOCKERS with key, coin or electronic card lock.

Storage of your valuables in the smallest space. Also available with coin collect / return locks.