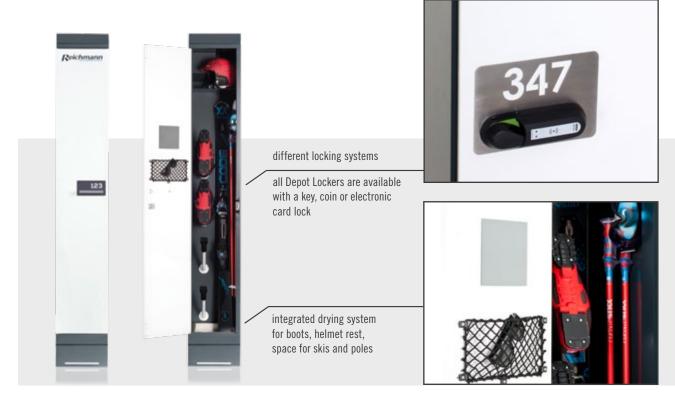

## **LOCKING SYSTEMS**

- standard key lock
- coin collect lock <sup>1</sup>
- coin return lock<sup>2</sup>
- electronic locking system <sup>3</sup>
- DigiLock Sola keypad lock <sup>4</sup>
- DigiLock Axis keypad lock with RFID reader

# **DRYING UNITS** FOR DEPOT LOCKER

To dry the equipment, the Depot Lockers can be equipped with a drying unit. This is available with room air or with integrated heating.