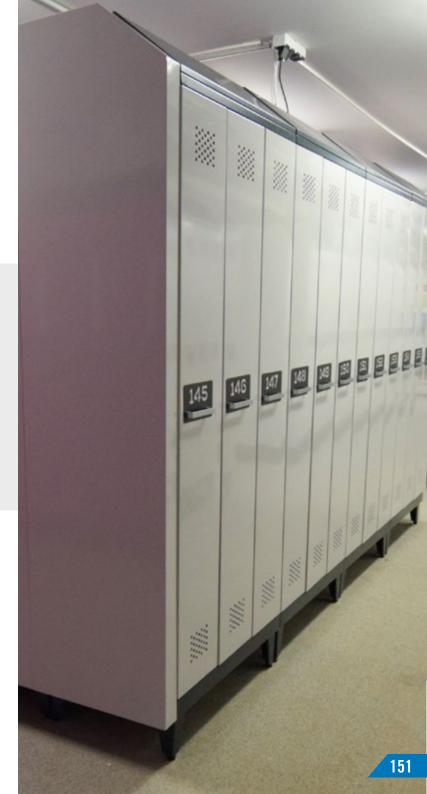

# **DEPOT LOCKERS** & LOCKERS

Safe storage of your valuables

In the LOCKER you can easily store small items such as bags, street shoes or other valuables.

The DEPOT LOCKERS, on the other hand, have been developed to store the complete winter sports equipment. In the closets boot drying tubes are integrated to dry the damp shoes from day to night.

The storage cabinets can be purchased with different locking systems. LOCKERS with key or coin lock and DEPOT LOCKERS with key, coin or electronic card lock.

Storage of your valuables in the smallest space. Also available with coin collect / return locks.