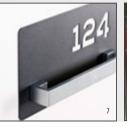

## **ACCESSORIES**

- mirror M or L 5
- door net M or L <sup>5</sup>
- additional hanger 6
- steel plate with door number<sup>7</sup>
- logo cut in door

- drying tube for gloves
- drying tube for helmets <sup>8</sup>